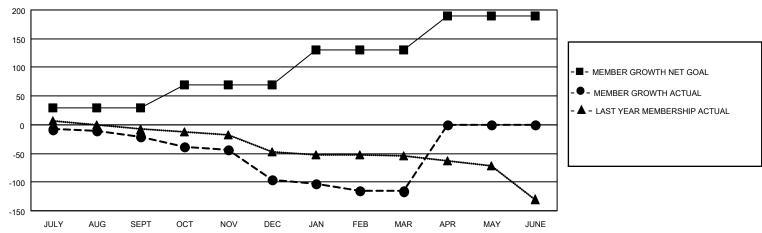

## District 105 N

|               | Club          | s           |               | Members               |                        |                         |                                                    |  |
|---------------|---------------|-------------|---------------|-----------------------|------------------------|-------------------------|----------------------------------------------------|--|
|               | RESULTS FOR   | R 2020-2021 |               | RESULTS FOR 2020-2021 |                        |                         |                                                    |  |
| QUARTER       | NEW CLUB GOAL | NEW CLUBS   | DROPPED CLUBS | QUARTER MEME          | BER GROWTH NET<br>GOAL | MEMBER GROWTH<br>ACTUAL | DROPPED<br>MEMBERS ACTUAL<br>(including transfers) |  |
| JULY/AUG/SEPT | 0             | 0           | 3             | JULY/AUG/SEPT         | 30                     | 21                      | 39                                                 |  |
| OCT/NOV/DEC   | 0             | 0           | 2             | OCT/NOV/DEC           | 40                     | 15                      | 87                                                 |  |
| JAN/FEB/MAR   | 1             | 0           | 2             | JAN/FEB/MAR           | 60                     | 4                       | 24                                                 |  |
| APR/MAY/JUNE  | 1             | 0           | 0             | APR/MAY/JUNE          | 60                     | 0                       | 0                                                  |  |

### GOALS AND ACTUAL MEMBERS CUMULATIVE

| DROPPED CLUBS: 7 |     | 16 CLUBS OF 82 ADDED 1 OR MORE<br>NEW MEMBERS | GENDER DISTRIBUTION           MALE         814 (69.93%)           FEMALE         350 (30.07%) |                |     |
|------------------|-----|-----------------------------------------------|-----------------------------------------------------------------------------------------------|----------------|-----|
| DROPPED MEMBERS  |     |                                               | I LIVIALL                                                                                     | 330 (30.07 70) |     |
| DECEASED         | 18  | CLICK HERE FOR CUMULATIVE                     | TOTAL FAMILY UNIT MEMBERS                                                                     |                | 162 |
| CLUB CANCELLED   | 0   | MEMBERSHIP DATA                               |                                                                                               |                | 00  |
| OTHER 132        |     |                                               | FAMILY MEMBERS PAYING HALF DUES                                                               |                | 82  |
| TOTAL            | 150 |                                               |                                                                                               |                |     |